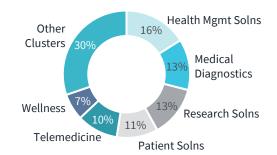

## **CLUSTERS & THERAPEUTIC AREAS DRIVING INNOVATION**

Primary Cluster

Mental Health 15% Therapeutic Area Oncology 12% Women's Health 10% Neurology Cardio, Diseases 6%